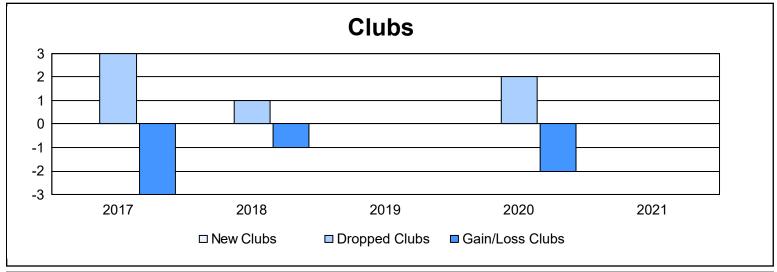

District 335 D As of June 2021 Cumulative

| Year      | New<br>Clubs | Dropped<br>Clubs | Gain/<br>Loss<br>Clubs | New<br>Members | Charter<br>Members | Reinstate<br>Members | Transfer<br>Members | Total<br>Member<br>Added | Total<br>Members<br>Dropped | Gain/<br>Loss<br>Members |
|-----------|--------------|------------------|------------------------|----------------|--------------------|----------------------|---------------------|--------------------------|-----------------------------|--------------------------|
| 2016-2017 | 0            | 3                | -3                     | 143            | 0                  | 4                    | 22                  | 169                      | 259                         | -90                      |
| 2017-2018 | 0            | 1                | -1                     | 139            | 0                  | 0                    | 1                   | 140                      | 211                         | -71                      |
| 2018-2019 | 0            | 0                | 0                      | 183            | 0                  | 1                    | 2                   | 186                      | 166                         | 20                       |
| 2019-2020 | 0            | 2                | -2                     | 101            | 1                  | 6                    | 8                   | 116                      | 205                         | -89                      |
| 2020-2021 | 0            | 0                | 0                      | 120            | 0                  | 3                    | 0                   | 123                      | 196                         | -73                      |
| Average   | 0            | 1                | -1                     | 137            | 0                  | 3                    | 7                   | 147                      | 207                         | -61                      |